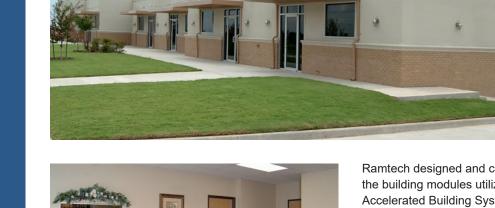

The facility and site was designed as the anchor building in a planned medical office park. This fast-track project required the use of modular construction to meet a critical need for medical office space.

The project features offset modules with "Carrara" elastomeric finish and brick wainscot capped with waterfall moldings. The building contains five separate office suites, each with waiting areas, exam and rooms, offices and nurse's station. The smaller suites are approximately 1,200 square feet while the largest is over 2,400 square feet.