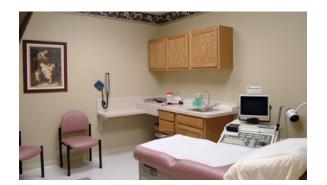

The project features offset modules with "Carrara" elastomeric finish and brick wainscot capped with waterfall moldings. The building contains five separate office suites, each with waiting areas, exam and rooms, offices and nurse's station. The smaller suites are approximately 1,200 square feet while the largest is over 2,400 square feet.