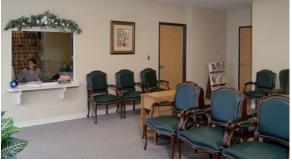

The project features offset modules with "Carrara" elastomeric finish and brick wainscot capped with waterfall moldings. The building contains five separate office suites, each with waiting areas, exam and rooms, offices and nurse's station. The smaller suites are approximately 1,200 square feet while the largest is over 2,400 square feet.