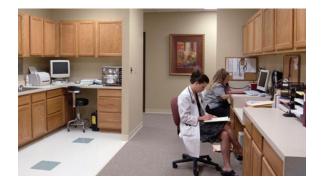

The project features offset modules with "Carrara" elastomeric finish and brick wainscot capped with waterfall moldings. The building contains five separate office suites, each with waiting areas, exam and rooms, offices and nurse's station. The smaller suites are approximately 1,200 square feet while the largest is over 2,400 square feet.