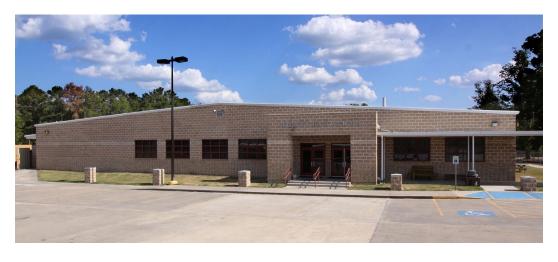

# Leggett ISD

Leggett, TX

## **Description**

Permanent slab-ongrade educational facility featuring 10 classrooms, science lab, kitchen, cafeteria, and administration office.

### Completion

9.5 months

Slab-on-Grade Permanent Modular Construction

This 21,891 sq ft educational facility facility was completed in 9 ½ months. It features 10 classrooms, science lab, kitchen, cafeteria, and administration office. The building was constructed using Ramtech's permanent slab-on-grade building system, which utilizes manufactured building modules which get crane-set upon a traditional concrete foundation at grade-level.